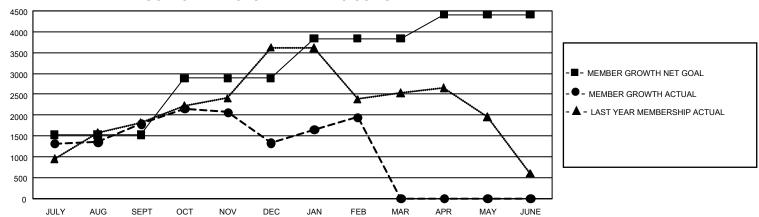

| Members               |                           |                         |                                                    |  |  |  |  |  |  |
|-----------------------|---------------------------|-------------------------|----------------------------------------------------|--|--|--|--|--|--|
| RESULTS FOR 2021-2022 |                           |                         |                                                    |  |  |  |  |  |  |
| QUARTER               | MEMBER GROWTH NET<br>GOAL | MEMBER GROWTH<br>ACTUAL | DROPPED MEMBERS<br>ACTUAL (including<br>transfers) |  |  |  |  |  |  |
| JULY/AUG/SE           | EPT 1523                  | 3,033                   | 1,128                                              |  |  |  |  |  |  |
| OCT/NOV/DE            | C 1363                    | 1,261                   | 1,689                                              |  |  |  |  |  |  |
| JAN/FEB/MAF           | R 953                     | 984                     | 293                                                |  |  |  |  |  |  |
| APR/MAY/JUI           | NE 575                    | 0                       | 0                                                  |  |  |  |  |  |  |

## GOALS AND ACTUAL MEMBERS CUMULATIVE

| DROPPED CLUBS: 70 |       | 600 CLUBS OF 1,118 ADDED 1<br>OR MORE NEW MEMBERS | GENDER DISTRIBUTION                   |                 |
|-------------------|-------|---------------------------------------------------|---------------------------------------|-----------------|
|                   |       |                                                   | MALE                                  | 25,584 (68.56%) |
|                   |       |                                                   | FEMALE                                | 11,732 (31.44%) |
| DROPPED MEMBERS   |       |                                                   | NON BINARY                            | 0 (0.00%)       |
| DECEASED          | 87    |                                                   | PREFER NOT TO ANSWER                  | 1 (0.00%)       |
| CLUB CANCELLED    | 947   |                                                   | TOTAL FAMILY UNIT MEMBERS 20,530      |                 |
| OTHER             | 2,076 | CLICK HERE FOR                                    |                                       | ,               |
| TOTAL             | 3,110 | CUMULATIVE MEMBERSHIP  DATA                       | FAMILY MEMBERS PAYING HALF DUES 12,62 |                 |