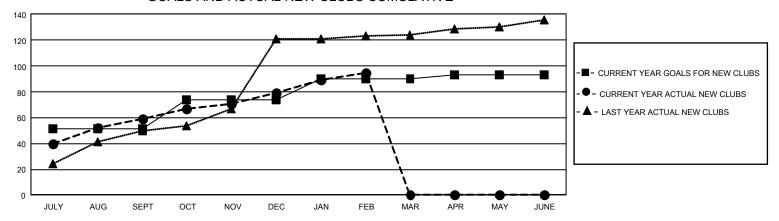

## GMT Constitutional Area 6, Group K

REPORT DOES NOT INCLUDE CLUBS IN UNDISTRICTED AREAS.

| Clubs                        |               |           |               |  |  |  |  |
|------------------------------|---------------|-----------|---------------|--|--|--|--|
| RESULTS FOR 2021-2022        |               |           |               |  |  |  |  |
| QUARTER                      | NEW CLUB GOAL | NEW CLUBS | DROPPED CLUBS |  |  |  |  |
| JULY/AUG/SEPT<br>OCT/NOV/DEC | 153<br>69     | 59<br>20  | 37<br>28      |  |  |  |  |
| JAN/FEB/MAR<br>APR/MAY/JUNE  | 48<br>9       | 16<br>0   | 5<br>0        |  |  |  |  |

## GOALS AND ACTUAL NEW CLUBS CUMULATIVE